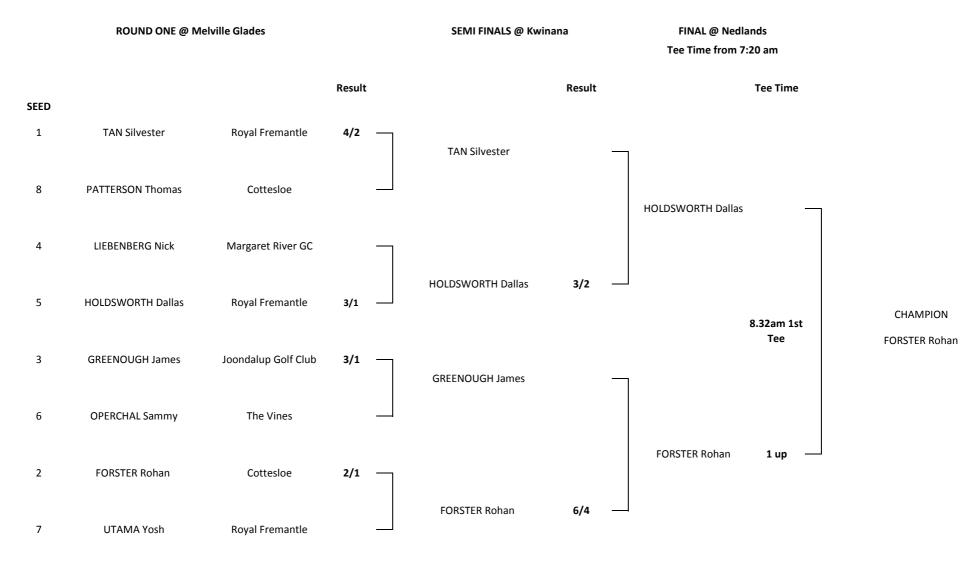

|                  | SEMI FINALS @ K<br>Tee Time from 12 |        |  |                        |                             |
|------------------|-------------------------------------|--------|--|------------------------|-----------------------------|
|                  |                                     | Result |  | Tee Time               |                             |
| PATTERSON Thomas | Cottesloe                           |        |  | LIEBENBERG Nick 1 up — |                             |
| LIEBENBERG Nick  | Margaret River GC                   | 2 up   |  | 7.44am 1st Tee         | CHAMPION<br>LIEBENBERG Nick |
| OPERCHAL Sammy   | The Vines                           | 21st   |  | OPERCHAL Sammy —       |                             |
| UTAMA Yosh       | Royal Fremantle                     |        |  |                        |                             |