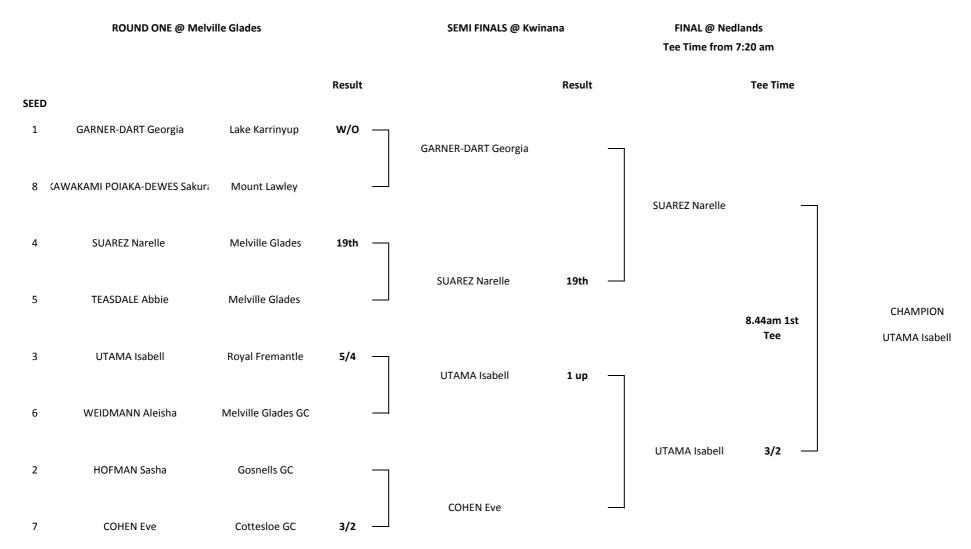

## **GIRLS - DIVISION TWO PLATE**

|                              | SEMI FINALS @ Kwinana Tee Time from 12:00 noon |        | FINAL @ Nedlands  Tee Time from 7:20 am |                         |
|------------------------------|------------------------------------------------|--------|-----------------------------------------|-------------------------|
|                              |                                                | Result | Tee Time                                |                         |
| KAWAKAMI POIAKA-DEWES Sakura | Mount Lawley                                   |        | TEASDALE Abbie 3/2 ——                   |                         |
| TEASDALE Abbie               | Melville Glades                                | w/o    |                                         |                         |
|                              |                                                |        | 7.56am 1st Tee                          | CHAMPION TEASDALE Abbie |
| WEIDMANN Aleisha             | Melville Glades GC                             | w/o    | WEIDMANN Aleisha ——                     |                         |
| HOFMAN Sasha                 | Gosnells GC                                    |        |                                         |                         |