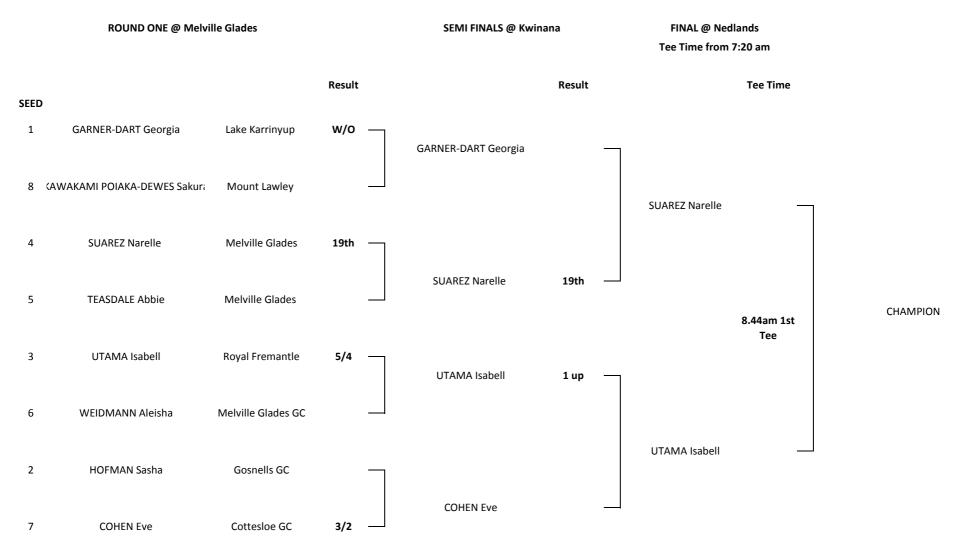

### GIRLS - DIVISION TWO CHAMPIONSHIP

Division 2 girls will be played 'handicap match play'. All finals are played over 18 holes with extra holes being played until a result is achieved.